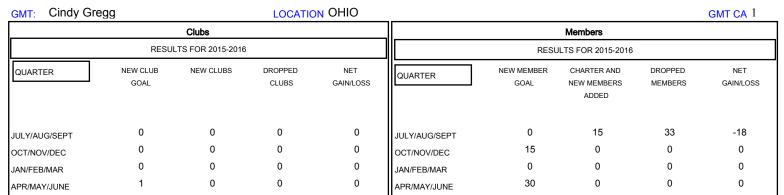

## MONTHLY MEMBERSHIP PROGRESS REPORT

District 13 C

Results as of: 8/31/2015

| DROPPED CLUBS: 0  DROPPED MEMBERS   |                    | 8 CLUBS OF 35 ADDED 1 OR MORE<br>NEW MEMBERS | GENDER DISTRIBU<br>MALE<br>FEMALE                          | TION<br>608 (70.70%)<br>252 (29.30%) |                 |
|-------------------------------------|--------------------|----------------------------------------------|------------------------------------------------------------|--------------------------------------|-----------------|
| DECEASED CLUB CANCELLED OTHER TOTAL | 3<br>0<br>30<br>33 | CLICK HERE FOR HEALTH ASSESSMENT DATA        | FAMILY UNIT MEMBERS HEAD OF HOUSEHOLD NON-HEAD OF HOUSEHOL | D                                    | 134<br>66<br>68 |