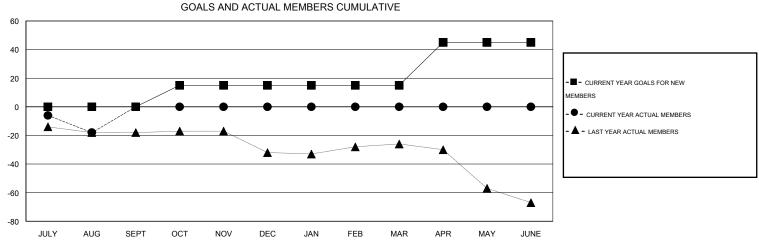

## MONTHLY MEMBERSHIP PROGRESS REPORT

District 13 C

Results as of: 8/31/2015

| DROPPED CLUBS: 0  DROPPED MEMBERS   |                    | 8 CLUBS OF 35 ADDED 1 OR MORE<br>NEW MEMBERS | GENDER DISTRIBU<br>MALE<br>FEMALE                          | TION<br>608 (70.70%)<br>252 (29.30%) |                 |
|-------------------------------------|--------------------|----------------------------------------------|------------------------------------------------------------|--------------------------------------|-----------------|
| DECEASED CLUB CANCELLED OTHER TOTAL | 3<br>0<br>30<br>33 | CLICK HERE FOR HEALTH ASSESSMENT DATA        | FAMILY UNIT MEMBERS HEAD OF HOUSEHOLD NON-HEAD OF HOUSEHOL | D                                    | 134<br>66<br>68 |